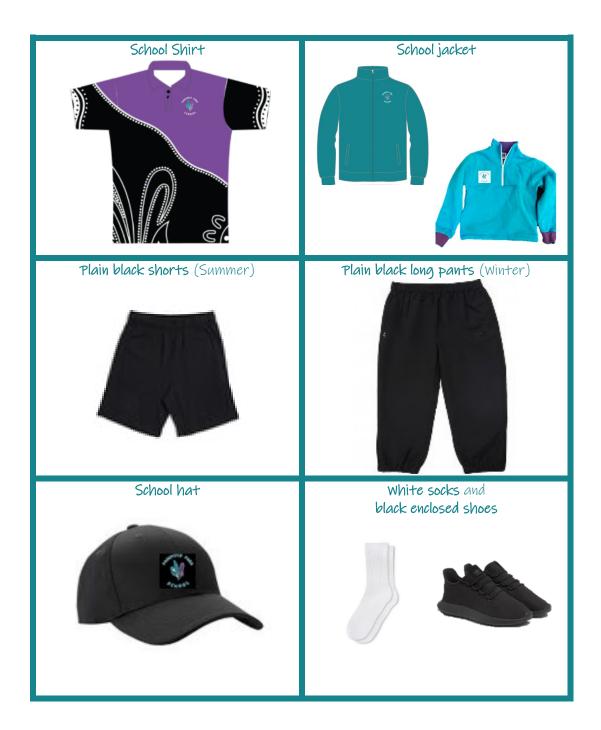

# High School uniform

As part of the fresh start in our beautiful new school, the school colours, logo and uniforms have changed. This is exciting and we are very proud of the new theme and design. The design was created by a local Aboriginal artist in consultation with the broader school community. The new uniform brings together our heritage, the diversity of cultures, our shared hopes and goals and the uniqueness of us all as individuals.

Please note that students are required to wear enclosed black shoes, plain black shorts or pants and white socks. These items can be purchased at any retail shops.