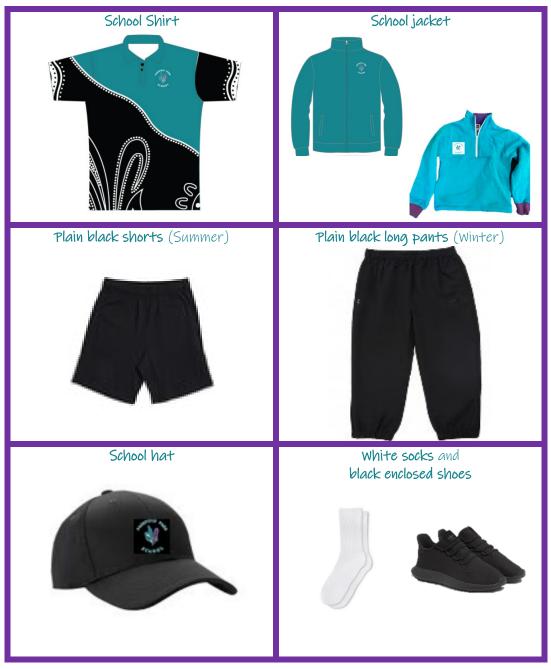

## Primary School uniform

As part of the fresh start in our beautiful new school, the school colours, logo and uniforms have changed. This is exciting and we are very proud of the new theme and design. The design was created by a local Aboriginal artist in consultation with the broader school community. The new uniform brings together our heritage, the diversity of cultures, our shared hopes and goals and the uniqueness of us all as individuals

Please note that students are required to wear enclosed black shoes, plain black shorts or pants and white socks. These items can be purchased at any retail shops.